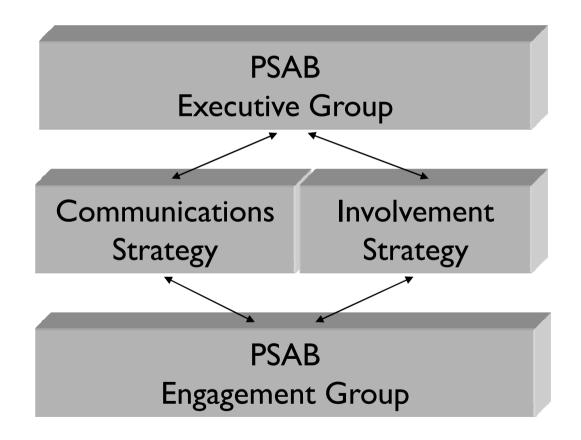

## Aim (Strategic Plan 1.3)

Establish an inclusive and comprehensive engagement strategy for adult safeguarding, in conjunction with Healthwatch on behalf of local people



#### **Objectives**

Local people are involved in the:

- safeguarding agenda
- strategic plan
- governance arrangements
- identify local groups and networks to cascade and communicate

## **Engagement & Participation**



### **Proposal**

- What does safeguarding mean to you? (Feedback)
- Comprehensive Communications and Involvement Strategy
- Proactive and reactive communications
- Establish the PSAB Engagement Group
- Facilitated by Healthwatch

#### **Outcomes**

In addition to meeting the objectives

- Supporting increased engagement
- Dissemination of good practice



# **Engagement & Participation Model**